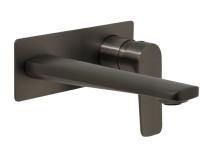

# O.Novo Style Rectangular Wall Mounted Basin Mixer Trim

Gun Metal

### **Product Details**

Code:TVW117490BBrand:Villeroy & BochRange:O.Novo StyleWarranty:15 Years\*

**Technical Specification** 

WELS: 5 Star 5 LPM, Reg #: T37268