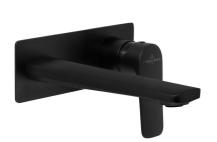

# O.Novo Style Rectangular Wall Mounted Basin Mixer Trim

Matte Black

# **Product Details**

Code: TVW117495B
Brand: Villeroy & Boch
Range: O.Novo Style
Warranty: 15 Years\*

**Technical Specification** 

WELS: 5 Star 5 LPM, Reg #: T37268