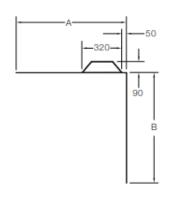

Englefield® Side Recessed acrylic wall liners are protected by:

NZ Design Registration No. 426858.

Top View (Generic - 2 sided)

| 2-Sided Wall         | Dimer<br>A | nsions<br>B |
|----------------------|------------|-------------|
| <b>900</b> x 900mm   | 884        | 884         |
| <b>1000</b> x 1000mm | 984        | 984         |