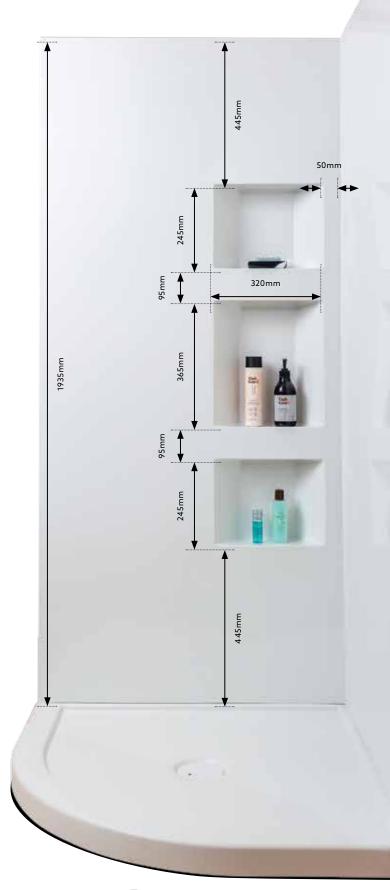

## This beautifully designed wall offers you a modern and minimalist way of storing your shower essentials.

Built into the framing cavity of your bathroom wall, the moulded shelves – made from our Duracryl® acrylic lining – are fully enclosed and don't intrude into the shower enclosure, allowing you to maximise your space.

## SIDE RECESSED WALL

• This wall offers the best in space-saving solutions by egressing into the framing cavity of your bathroom wall. This affords you additional storage without losing any of the internal space within the shower enclosure.