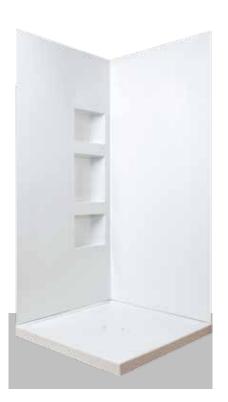

## ENGLEFIELD<sup>®</sup> SIDE RECESSED SHOWER WALL

Make use of more space with the latest innovation in Englefield's range of storage solutions for your shower, the **Side Recessed Wall**.

## This beautifully designed wall offers you a modern and minimalist way of storing your shower essentials.

Built into the framing cavity of your bathroom wall, the moulded shelves – made from our Duracryl® acrylic lining – are fully enclosed and don't intrude into the shower enclosure, allowing you to maximise your space.

## SIDE RECESSED WALL

• This wall offers the best in space-saving solutions by egressing into the framing cavity of your bathroom wall. This affords you additional storage without losing any of the internal space within the shower enclosure.