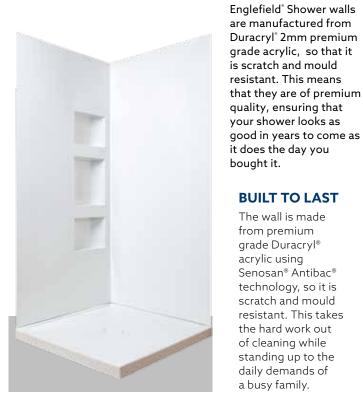

## ENGLEFIELD<sup>®</sup> SIDE RECESSED **SHOWER WALL**

Make use of more space with the latest innovation in Englefield's range of storage solutions for your shower, the Side Recessed Wall.

## This beautifully designed wall offers you a modern and minimalist way of storing your shower essentials.

Built into the framing cavity of your bathroom wall, the moulded shelves - made from our Duracryl® acrylic lining - are fully enclosed and don't intrude into the shower enclosure, allowing you to maximise your space.

**BUILT TO LAST** The wall is made from premium grade Duracryl®

resistant. This takes the hard work out of cleaning while standing up to the daily demands of a busy family.

acrylic using Senosan® Antibac® technology, so it is scratch and mould