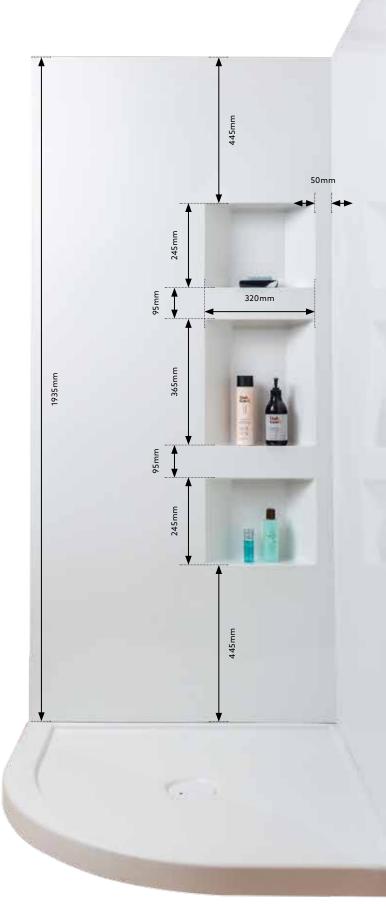

## This beautifully designed wall offers you a modern and minimalist way of storing your shower essentials.

Built into the framing cavity of your bathroom wall, the moulded shelves - made from our Duracryl® acrylic lining - are fully enclosed and don't intrude into the shower enclosure, allowing you to maximise your space.

## SIDE RECESSED WALL

• This wall offers the best in space-saving solutions by egressing into the framing cavity of your bathroom wall. This affords you additional storage without losing any of the internal space within the shower enclosure.