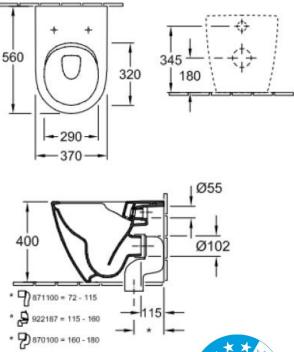

## WALL FACE PAN & SLIM SOFT CLOSE SEAT

5602R0

| BRAND / MODEL | Villeroy & Boch Subway 2.0 – Wall Face Pan & Slim Soft Close Seat                                                                                                                                                                                                                                                                      |
|---------------|----------------------------------------------------------------------------------------------------------------------------------------------------------------------------------------------------------------------------------------------------------------------------------------------------------------------------------------|
| CODE          | 5602CSS: 5602 R0 01 (PAN) 0 9M79 S1 01 (SLIM SOFT CLOSE SEAT)                                                                                                                                                                                                                                                                          |
| DIMENSIONS    | 370mm x 560 mm                                                                                                                                                                                                                                                                                                                         |
| WEIGHT        | 29.1kg                                                                                                                                                                                                                                                                                                                                 |
| SPEIFICATIONS | DirectFlush ; Sanitary porcelain, also available in CeramicPlus ; Not suitable for installation with flush valves ; with fastening set for concealed fastening ; with water-saving AQUAREDUCT® system: flush volume 3 / 4.5 litres ; vertical outlet possible with Vario drainbend ; floor-standing, back to wall '; horizontal outlet |
| WELS RATING   | 4 Stars. 4.5 Litres per full flush, 3 Litres per half flush                                                                                                                                                                                                                                                                            |
| WARRANTY      | 5 Years*                                                                                                                                                                                                                                                                                                                               |