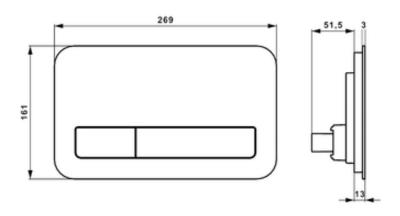

## M200 FLUSH PLATE

| BRAND / MODEL          | Villeroy & Boch M200 Flush Plate Black Gloss Glass                                                                                                                                                                                                                                                                                         |
|------------------------|--------------------------------------------------------------------------------------------------------------------------------------------------------------------------------------------------------------------------------------------------------------------------------------------------------------------------------------------|
| CODE                   | 922 400 RB                                                                                                                                                                                                                                                                                                                                 |
| ACTUATION TYPE         | Mechanical                                                                                                                                                                                                                                                                                                                                 |
| WARRANTY               | 5 Years*                                                                                                                                                                                                                                                                                                                                   |
| FINISH                 | Black Gloss Glass                                                                                                                                                                                                                                                                                                                          |
| ADDITIONAL INFORMATION | The ViConnect installation systems are ideal for use with all toilets from Villeroy & Boch. The modern and timeless flush plates in exclusive Villeroy & Boch designs open up additional scope for an individual look to the bathroom. This complete one-stop solution is tried and tested with Villeroy & Boch quality – Made in Germany. |