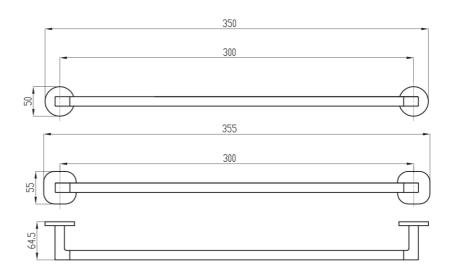

## Architectura 300mm Towel Rail

### **Product Image**

### **Product Details**

Code: TVA1550961
Brand: Villeroy & Boch

Range: O.Novo

Warranty:



Includes Round & Soft Square Flanges

## **Technical Specification**

# Additional Features

**Required Product** 

#### **Recommended Products**

#### **Additional Notes**

- Round Backing Flange & Soft Square Backing Flange included
- Triple Fixing



\*Please visit argentaust.com.au/warranty to view the full warranty

Note: All dimensions are in millimetres and are subject to normal manufacturing variations. Always use the physical product measurements for cut-outs and rough-ins as the technical details shown may differ from the actual product. Use acetic cured silicone sealant. Do not use epoxy type adhesives. Clean with damp cloth. Do not use abrasive cleaners, liquids or pastes.