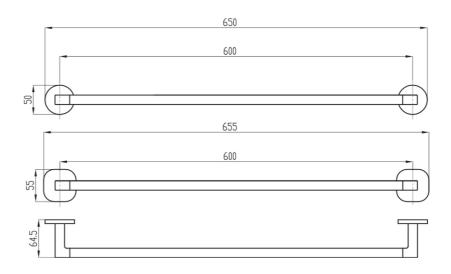

## **Technical Specification**

#### **Additional Notes**

- Round Backing Flange & Soft Square Backing Flange included
- Triple Fixing

\*Please visit argentaust.com.au/warranty to view the full warranty

Note: All dimensions are in millimetres and are subject to normal manufacturing variations. Always use the physical product measurements for cut-outs and rough-ins as the technical details shown may differ from the actual product. Use acetic cured silicone sealant. Do not use epoxy type adhesives. Clean with damp cloth. Do not use abrasive cleaners, liquids or pastes.