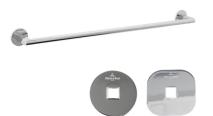

### **Product Image**

#### **Product Details**

Code: TVA1550361
Brand: Villeroy & Boch

Range: O.Novo

Warranty:

Includes Round & Soft Square Flanges

#### **Additional Notes**

- Round Backing Flange & Soft Square Backing Flange included
- Triple Fixing

\*Please visit argentaust.com.au/warranty to view the full warranty

Note: All dimensions are in millimetres and are subject to normal manufacturing variations. Always use the physical product measurements for cut-outs and rough-ins as the technical details shown may differ from the actual product. Use acetic cured silicone sealant. Do not use epoxy type adhesives. Clean with damp cloth. Do not use abrasive cleaners, liquids or pastes.