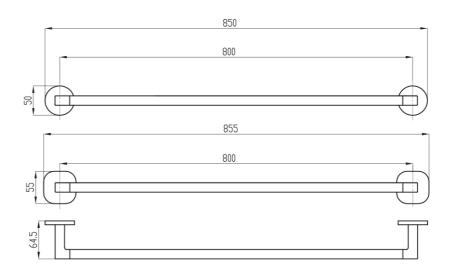

# Architectura 800mm Towel Rail

### **Product Image**

#### **Product Details**

Code: TVA1550361
Brand: Villeroy & Boch

Range: O.Novo

Warranty:



Includes Round & Soft Square Flanges

# **Additional Features**

### **Technical Specification**

# **Required Product**

#### **Recommended Products**

#### **Additional Notes**

- Round Backing Flange & Soft Square Backing Flange included
- Triple Fixing



\*Please visit argentaust.com.au/warranty to view the full warranty

Note: All dimensions are in millimetres and are subject to normal manufacturing variations. Always use the physical product measurements for cut-outs and rough-ins as the technical details shown may differ from the actual product. Use acetic cured silicone sealant. Do not use epoxy type adhesives. Clean with damp cloth. Do not use abrasive cleaners, liquids or pastes.