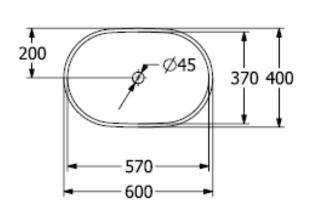

## **COLOUR DESIGNATION**

White Alpin

| Article number           | 5A266001                                                                                                      |
|--------------------------|---------------------------------------------------------------------------------------------------------------|
| Article title            | Villeroy & Boch Architectura Surface-<br>mounted washbasin, 600 x 400 x<br>155 mm, White Alpin, with overflow |
| Product designation      | Surface-mounted washbasin                                                                                     |
| Collection               | Architectura                                                                                                  |
| PROJECTS                 | PLUS                                                                                                          |
| Assembly / Assembly type | Surface-mounted                                                                                               |
| Scope of delivery        | 1 x surface-mounted washbasin , 1 x fastening set with cut-out template                                       |
| Ordering information     | Optionally available: Outlet valve with ceramic cover.                                                        |
| Length in mm             | 400                                                                                                           |
| Width in mm              | 600                                                                                                           |
| Height in mm             | 155                                                                                                           |
| Interior depth           | 108                                                                                                           |
| Weight in kg             | 14,00                                                                                                         |
| express delivery         | No                                                                                                            |
| Suitable for             | Wall-mounted tap fittings, Tap fitting with raised base Matching Villeroy&Boch furniture                      |
| Material                 | Sanitary ceramics                                                                                             |
| Surface                  | glossy                                                                                                        |
| Colour name              | White Alpin                                                                                                   |
| With overflow            | Yes                                                                                                           |
| EAN number               | 4062373806777                                                                                                 |