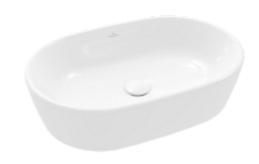

## **COLOUR DESIGNATION**

White Alpin

| Article number           | 5A266001                                                                                                      |
|--------------------------|---------------------------------------------------------------------------------------------------------------|
| Article title            | Villeroy & Boch Architectura Surface-<br>mounted washbasin, 600 x 400 x<br>155 mm, White Alpin, with overflow |
| Product designation      | Surface-mounted washbasin                                                                                     |
| Collection               | Architectura                                                                                                  |
| PROJECTS                 | PLUS                                                                                                          |
| Assembly / Assembly type | Surface-mounted                                                                                               |
| Scope of delivery        | 1 x surface-mounted washbasin , 1 x fastening set with cut-out template                                       |
| Ordering information     | Optionally available: Outlet valve with ceramic cover.                                                        |
| Length in mm             | 400                                                                                                           |
| Width in mm              | 600                                                                                                           |
| Height in mm             | 155                                                                                                           |
| Interior depth           | 108                                                                                                           |
| Weight in kg             | 14,00                                                                                                         |
| express delivery         | No                                                                                                            |
| Suitable for             | Wall-mounted tap fittings, Tap fitting with raised base Matching Villeroy&Boch furniture                      |
| Material                 | Sanitary ceramics                                                                                             |
| Surface                  | glossy                                                                                                        |
| Colour name              | White Alpin                                                                                                   |
| With overflow            | Yes                                                                                                           |
| EAN number               | 4062373806777                                                                                                 |