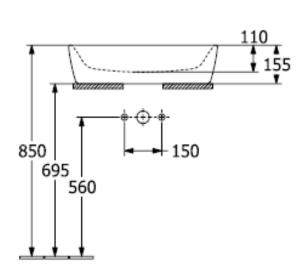

## **COLOUR DESIGNATION**

White Alpin

| Article number           | 5A266001                                                                                                      |
|--------------------------|---------------------------------------------------------------------------------------------------------------|
| Article title            | Villeroy & Boch Architectura Surface-<br>mounted washbasin, 600 x 400 x<br>155 mm, White Alpin, with overflow |
| Product designation      | Surface-mounted washbasin                                                                                     |
| Collection               | Architectura                                                                                                  |
| PROJECTS                 | PLUS                                                                                                          |
| Assembly / Assembly type | Surface-mounted                                                                                               |
| Scope of delivery        | 1 x surface-mounted washbasin , 1 x fastening set with cut-out template                                       |
| Ordering information     | Optionally available: Outlet valve with ceramic cover.                                                        |
| Length in mm             | 400                                                                                                           |
| Width in mm              | 600                                                                                                           |
| Height in mm             | 155                                                                                                           |
| Interior depth           | 108                                                                                                           |
| Weight in kg             | 14,00                                                                                                         |
| express delivery         | No                                                                                                            |
| Suitable for             | Wall-mounted tap fittings, Tap fitting with raised base Matching Villeroy&Boch furniture                      |
| Material                 | Sanitary ceramics                                                                                             |
| Surface                  | glossy                                                                                                        |
| Colour name              | White Alpin                                                                                                   |
| With overflow            | Yes                                                                                                           |
| EAN number               | 4062373806777                                                                                                 |