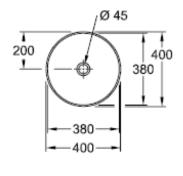

## PRODUCT INFORMATION

| Article title                        | Villeroy & Boch Collaro Surface-<br>mounted washbasin, 400 x 400 x<br>145 mm, White Alpin, without<br>overflow                                                                    |
|--------------------------------------|-----------------------------------------------------------------------------------------------------------------------------------------------------------------------------------|
| Article number                       | 4A184001                                                                                                                                                                          |
| Assembly / Assembly type             | Surface-mounted                                                                                                                                                                   |
| Assembly instructions                | Recommendation: to be installed with a gap of at least 50 mm between the washbasin and the wall                                                                                   |
| Scope of delivery                    | 1 x surface-mounted washbasin , 1 x fastening set 1 x cut-out template                                                                                                            |
| Depth in mm                          | 400                                                                                                                                                                               |
| Width in mm                          | 400                                                                                                                                                                               |
| Height in mm                         | 145                                                                                                                                                                               |
| Interior depth                       | 100                                                                                                                                                                               |
| Diameter in mm                       | 400                                                                                                                                                                               |
| Collection                           | Collaro                                                                                                                                                                           |
| Tap fitting / Tap hole information   | when using a wall-mounted tap<br>fitting, we recommend a projection<br>of at least 210 mm<br>Please note: unclosable outlet valve<br>must be used with models without<br>overflow |
| Suitable for                         | Wall-mounted tap fittings, Matching Villeroy&Boch furniture Tap fitting with raised base                                                                                          |
| Material                             | TitanCeram                                                                                                                                                                        |
| surface                              | glossy                                                                                                                                                                            |
| Colour name                          | White Alpin                                                                                                                                                                       |
| With overflow                        | No                                                                                                                                                                                |
| Shape                                | Round                                                                                                                                                                             |
| Colour designation                   | White Alpin                                                                                                                                                                       |
| Antibacterial surface (with AntiBac) | No                                                                                                                                                                                |
| Easy surface cleaning (CeramicPlus)  | No                                                                                                                                                                                |
| Underside of washbasin               | unpolished                                                                                                                                                                        |
| Number of bowls                      | 1                                                                                                                                                                                 |