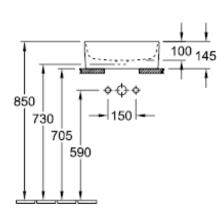

## PRODUCT INFORMATION

| Article title                        | Villeroy & Boch Collaro Surface-<br>mounted washbasin, 400 x 400 x<br>145 mm, White Alpin, without<br>overflow                                                                    |
|--------------------------------------|-----------------------------------------------------------------------------------------------------------------------------------------------------------------------------------|
| Article number                       | 4A184001                                                                                                                                                                          |
| Assembly / Assembly type             | Surface-mounted                                                                                                                                                                   |
| Assembly instructions                | Recommendation: to be installed with a gap of at least 50 mm between the washbasin and the wall                                                                                   |
| Scope of delivery                    | 1 x surface-mounted washbasin , 1 x fastening set 1 x cut-out template                                                                                                            |
| Depth in mm                          | 400                                                                                                                                                                               |
| Width in mm                          | 400                                                                                                                                                                               |
| Height in mm                         | 145                                                                                                                                                                               |
| Interior depth                       | 100                                                                                                                                                                               |
| Diameter in mm                       | 400                                                                                                                                                                               |
| Collection                           | Collaro                                                                                                                                                                           |
| Tap fitting / Tap hole information   | when using a wall-mounted tap<br>fitting, we recommend a projection<br>of at least 210 mm<br>Please note: unclosable outlet valve<br>must be used with models without<br>overflow |
| Suitable for                         | Wall-mounted tap fittings, Matching Villeroy&Boch furniture Tap fitting with raised base                                                                                          |
| Material                             | TitanCeram                                                                                                                                                                        |
| surface                              | glossy                                                                                                                                                                            |
| Colour name                          | White Alpin                                                                                                                                                                       |
| With overflow                        | No                                                                                                                                                                                |
| Shape                                | Round                                                                                                                                                                             |
| Colour designation                   | White Alpin                                                                                                                                                                       |
| Antibacterial surface (with AntiBac) | No                                                                                                                                                                                |
| Easy surface cleaning (CeramicPlus)  | No                                                                                                                                                                                |
| Underside of washbasin               | unpolished                                                                                                                                                                        |
| Number of bowls                      | 1                                                                                                                                                                                 |