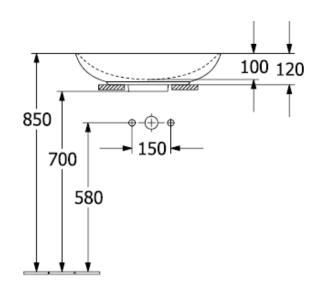

## PRODUCT INFORMATION

| Article number           | 4A490001                                                                                                                               |
|--------------------------|----------------------------------------------------------------------------------------------------------------------------------------|
| Article title            | Villeroy & Boch Loop & Friends<br>Surface-mounted washbasin, 560 x<br>380 x 120 mm, White Alpin, with<br>overflow                      |
| Product designation      | Surface-mounted washbasin                                                                                                              |
| Collection               | Loop & Friends                                                                                                                         |
| PROJECTS                 | DESIGN                                                                                                                                 |
| Assembly / Assembly type | Surface-mounted                                                                                                                        |
| Scope of delivery        | $1\ x$ surface-mounted washbasin , $1\ x$ extended ball rod to operate pop-up outlet valve $1\ x$ fastening set $1\ x$ cutout template |
| Length in mm             | 380                                                                                                                                    |
| Width in mm              | 560                                                                                                                                    |
| Height in mm             | 120                                                                                                                                    |
| Interior depth           | 100                                                                                                                                    |
| Weight in kg             | 7,22                                                                                                                                   |
| express delivery         | No                                                                                                                                     |
| Suitable for             | Wall-mounted tap fittings, Matching Villeroy&Boch furniture Tap fitting with raised base                                               |
| Material                 | TitanCeram                                                                                                                             |
| Surface                  | glossy                                                                                                                                 |
| Colour name              | White Alpin                                                                                                                            |
| With overflow            | Yes                                                                                                                                    |
| EAN number               | 4062373849262                                                                                                                          |