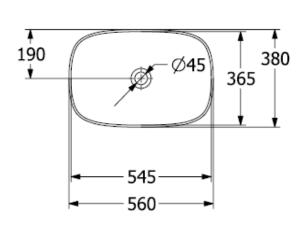

## PRODUCT INFORMATION

| Article number           | 4A490001                                                                                                                               |
|--------------------------|----------------------------------------------------------------------------------------------------------------------------------------|
| Article title            | Villeroy & Boch Loop & Friends<br>Surface-mounted washbasin, 560 x<br>380 x 120 mm, White Alpin, with<br>overflow                      |
| Product designation      | Surface-mounted washbasin                                                                                                              |
| Collection               | Loop & Friends                                                                                                                         |
| PROJECTS                 | DESIGN                                                                                                                                 |
| Assembly / Assembly type | Surface-mounted                                                                                                                        |
| Scope of delivery        | $1\ x$ surface-mounted washbasin , $1\ x$ extended ball rod to operate pop-up outlet valve $1\ x$ fastening set $1\ x$ cutout template |
| Length in mm             | 380                                                                                                                                    |
| Width in mm              | 560                                                                                                                                    |
| Height in mm             | 120                                                                                                                                    |
| Interior depth           | 100                                                                                                                                    |
| Weight in kg             | 7,22                                                                                                                                   |
| express delivery         | No                                                                                                                                     |
| Suitable for             | Wall-mounted tap fittings, Matching Villeroy&Boch furniture Tap fitting with raised base                                               |
| Material                 | TitanCeram                                                                                                                             |
| Surface                  | glossy                                                                                                                                 |
| Colour name              | White Alpin                                                                                                                            |
| With overflow            | Yes                                                                                                                                    |
| EAN number               | 4062373849262                                                                                                                          |