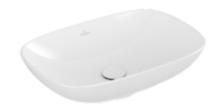

## PRODUCT INFORMATION

| Article number           | 4A490001                                                                                                                               |
|--------------------------|----------------------------------------------------------------------------------------------------------------------------------------|
| Article title            | Villeroy & Boch Loop & Friends<br>Surface-mounted washbasin, 560 x<br>380 x 120 mm, White Alpin, with<br>overflow                      |
| Product designation      | Surface-mounted washbasin                                                                                                              |
| Collection               | Loop & Friends                                                                                                                         |
| PROJECTS                 | DESIGN                                                                                                                                 |
| Assembly / Assembly type | Surface-mounted                                                                                                                        |
| Scope of delivery        | $1\ x$ surface-mounted washbasin , $1\ x$ extended ball rod to operate pop-up outlet valve $1\ x$ fastening set $1\ x$ cutout template |
| Length in mm             | 380                                                                                                                                    |
| Width in mm              | 560                                                                                                                                    |
| Height in mm             | 120                                                                                                                                    |
| Interior depth           | 100                                                                                                                                    |
| Weight in kg             | 7,22                                                                                                                                   |
| express delivery         | No                                                                                                                                     |
| Suitable for             | Wall-mounted tap fittings, Matching Villeroy&Boch furniture Tap fitting with raised base                                               |
| Material                 | TitanCeram                                                                                                                             |
| Surface                  | glossy                                                                                                                                 |
| Colour name              | White Alpin                                                                                                                            |
| With overflow            | Yes                                                                                                                                    |
| EAN number               | 4062373849262                                                                                                                          |