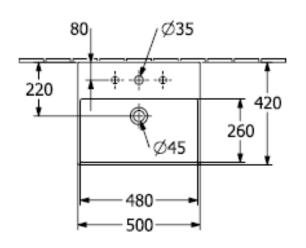

## **COLOUR DESIGNATION**

White Alpin

| Article title                       | Villeroy & Boch Memento 2.0<br>Washbasins, 500 x 420 x 140 mm,<br>White Alpin, with overflow, polished |
|-------------------------------------|--------------------------------------------------------------------------------------------------------|
| Product designation                 | Washbasins                                                                                             |
| Collection                          | Memento 2.0                                                                                            |
| PROJECTS                            | PREMIUM                                                                                                |
| Assembly / Assembly type            | wall-mounted                                                                                           |
| Scope of delivery                   | 1 x washbasin , 1 x cut-out template                                                                   |
| Ordering information                | Optionally available: Outlet valve with ceramic cover.                                                 |
| Length in mm                        | 420                                                                                                    |
| Width in mm                         | 500                                                                                                    |
| Height in mm                        | 140                                                                                                    |
| Interior depth                      | 90                                                                                                     |
| Weight in kg                        | 13,10                                                                                                  |
| Number of tap holes punched through | 1                                                                                                      |
| Number of tap holes pre-drilled     | 2                                                                                                      |
| Position of drill hole              | central tap hole punched out                                                                           |
| express delivery                    | No                                                                                                     |
| Suitable for                        | 3-hole mixer, Matching<br>Villeroy&Boch furniture                                                      |
| Material                            | TitanCeram                                                                                             |
| Surface                             | glossy                                                                                                 |
| Colour name                         | White Alpin                                                                                            |
| With overflow                       | Yes                                                                                                    |
| EAN number                          | 4051202793326                                                                                          |