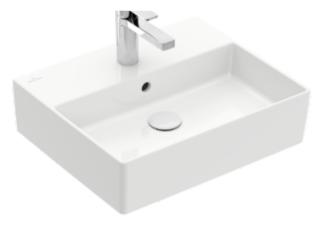

## **COLOUR DESIGNATION**

White Alpin

| Article title                       | Villeroy & Boch Memento 2.0<br>Washbasins, 500 x 420 x 140 mm,<br>White Alpin, with overflow, polished |
|-------------------------------------|--------------------------------------------------------------------------------------------------------|
| Product designation                 | Washbasins                                                                                             |
| Collection                          | Memento 2.0                                                                                            |
| PROJECTS                            | PREMIUM                                                                                                |
| Assembly / Assembly type            | wall-mounted                                                                                           |
| Scope of delivery                   | 1 x washbasin , 1 x cut-out template                                                                   |
| Ordering information                | Optionally available: Outlet valve with ceramic cover.                                                 |
| Length in mm                        | 420                                                                                                    |
| Width in mm                         | 500                                                                                                    |
| Height in mm                        | 140                                                                                                    |
| Interior depth                      | 90                                                                                                     |
| Weight in kg                        | 13,10                                                                                                  |
| Number of tap holes punched through | 1                                                                                                      |
| Number of tap holes pre-drilled     | 2                                                                                                      |
| Position of drill hole              | central tap hole punched out                                                                           |
| express delivery                    | No                                                                                                     |
| Suitable for                        | 3-hole mixer, Matching<br>Villeroy&Boch furniture                                                      |
| Material                            | TitanCeram                                                                                             |
| Surface                             | glossy                                                                                                 |
| Colour name                         | White Alpin                                                                                            |
| With overflow                       | Yes                                                                                                    |
| EAN number                          | 4051202793326                                                                                          |