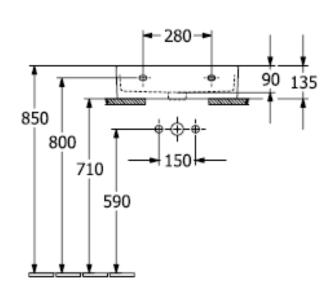

## **COLOUR DESIGNATION**

White Alpin

| Article title                       | Villeroy & Boch Memento 2.0<br>Washbasins, 500 x 420 x 140 mm,<br>White Alpin, with overflow, polished |
|-------------------------------------|--------------------------------------------------------------------------------------------------------|
| Product designation                 | Washbasins                                                                                             |
| Collection                          | Memento 2.0                                                                                            |
| PROJECTS                            | PREMIUM                                                                                                |
| Assembly / Assembly type            | wall-mounted                                                                                           |
| Scope of delivery                   | 1 x washbasin , 1 x cut-out template                                                                   |
| Ordering information                | Optionally available: Outlet valve with ceramic cover.                                                 |
| Length in mm                        | 420                                                                                                    |
| Width in mm                         | 500                                                                                                    |
| Height in mm                        | 140                                                                                                    |
| Interior depth                      | 90                                                                                                     |
| Weight in kg                        | 13,10                                                                                                  |
| Number of tap holes punched through | 1                                                                                                      |
| Number of tap holes pre-drilled     | 2                                                                                                      |
| Position of drill hole              | central tap hole punched out                                                                           |
| express delivery                    | No                                                                                                     |
| Suitable for                        | 3-hole mixer, Matching<br>Villeroy&Boch furniture                                                      |
| Material                            | TitanCeram                                                                                             |
| Surface                             | glossy                                                                                                 |
| Colour name                         | White Alpin                                                                                            |
| With overflow                       | Yes                                                                                                    |
| EAN number                          | 4051202793326                                                                                          |