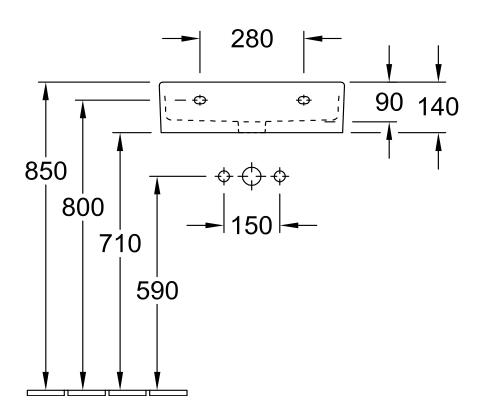

## PRODUCT INFORMATION

| Article title                        | Villeroy & Boch Memento 2.0<br>Washbasins, 500 x 420 x 140 mm, |
|--------------------------------------|----------------------------------------------------------------|
|                                      | White Alpin, with overflow, unpolished                         |
| Article number                       | 4A225001                                                       |
| Assembly / Assembly type             | wall-mounted                                                   |
| Scope of delivery                    | 1 x washbasin                                                  |
| Depth in mm                          | 420                                                            |
| Width in mm                          | 500                                                            |
| Height in mm                         | 140                                                            |
| Interior depth                       | 90                                                             |
| Collection                           | Memento 2.0                                                    |
| Suitable for                         | 3-hole mixer                                                   |
| Material                             | TitanCeram                                                     |
| surface                              | glossy                                                         |
| Colour name                          | White Alpin                                                    |
| With overflow                        | Yes                                                            |
| Shape                                | Rectangle                                                      |
| Colour designation                   | White Alpin                                                    |
| Antibacterial surface (with AntiBac) | No                                                             |
| Easy surface cleaning (CeramicPlus)  | No                                                             |
| Number of tap holes punched through  | 1                                                              |
| Number of tap holes pre-drilled      | 2                                                              |
| Underside of washbasin               | unpolished                                                     |
| Number of bowls                      | 1                                                              |

## TECHNICAL DRAWINGS

## 4A225001