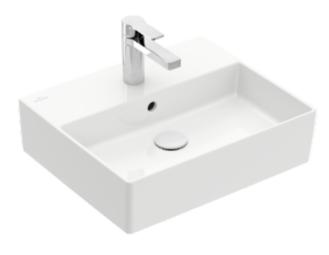

## PRODUCT INFORMATION

| Article title                        | Villeroy & Boch Memento 2.0<br>Washbasins, 500 x 420 x 140 mm, |
|--------------------------------------|----------------------------------------------------------------|
|                                      | White Alpin, with overflow, unpolished                         |
| Article number                       | 4A225001                                                       |
| Assembly / Assembly type             | wall-mounted                                                   |
| Scope of delivery                    | 1 x washbasin                                                  |
| Depth in mm                          | 420                                                            |
| Width in mm                          | 500                                                            |
| Height in mm                         | 140                                                            |
| Interior depth                       | 90                                                             |
| Collection                           | Memento 2.0                                                    |
| Suitable for                         | 3-hole mixer                                                   |
| Material                             | TitanCeram                                                     |
| surface                              | glossy                                                         |
| Colour name                          | White Alpin                                                    |
| With overflow                        | Yes                                                            |
| Shape                                | Rectangle                                                      |
| Colour designation                   | White Alpin                                                    |
| Antibacterial surface (with AntiBac) | No                                                             |
| Easy surface cleaning (CeramicPlus)  | No                                                             |
| Number of tap holes punched through  | 1                                                              |
| Number of tap holes pre-drilled      | 2                                                              |
| Underside of washbasin               | unpolished                                                     |
| Number of bowls                      | 1                                                              |