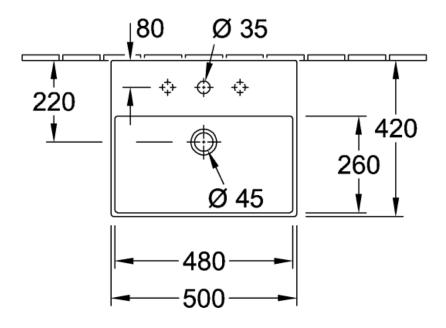

## PRODUCT INFORMATION

| Article title                        | Villeroy & Boch Memento 2.0<br>Washbasins, 500 x 420 x 140 mm, |
|--------------------------------------|----------------------------------------------------------------|
|                                      | White Alpin, with overflow, unpolished                         |
| Article number                       | 4A225001                                                       |
| Assembly / Assembly type             | wall-mounted                                                   |
| Scope of delivery                    | 1 x washbasin                                                  |
| Depth in mm                          | 420                                                            |
| Width in mm                          | 500                                                            |
| Height in mm                         | 140                                                            |
| Interior depth                       | 90                                                             |
| Collection                           | Memento 2.0                                                    |
| Suitable for                         | 3-hole mixer                                                   |
| Material                             | TitanCeram                                                     |
| surface                              | glossy                                                         |
| Colour name                          | White Alpin                                                    |
| With overflow                        | Yes                                                            |
| Shape                                | Rectangle                                                      |
| Colour designation                   | White Alpin                                                    |
| Antibacterial surface (with AntiBac) | No                                                             |
| Easy surface cleaning (CeramicPlus)  | No                                                             |
| Number of tap holes punched through  | 1                                                              |
| Number of tap holes pre-drilled      | 2                                                              |
| Underside of washbasin               | unpolished                                                     |
| Number of bowls                      | 1                                                              |

## TECHNICAL DRAWINGS

## 4A225001