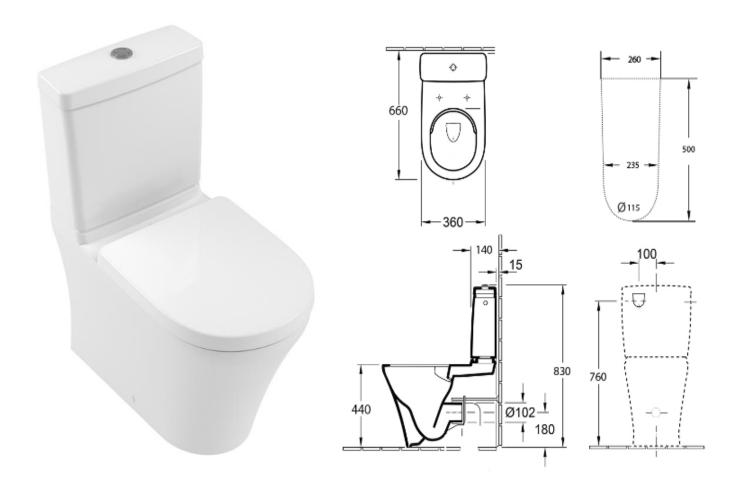

## 0.NOVO 2.0

## **COMFORT HEIGHT BTW SUITE**

| BRAND / MODEL  | Villeroy & Boch O.Novo 2.0 BTW Toilet with Direct Flush and Soft Close Seat                                                                                                               |
|----------------|-------------------------------------------------------------------------------------------------------------------------------------------------------------------------------------------|
| CODE           | 5666C11                                                                                                                                                                                   |
| FINISH         | Alpine White                                                                                                                                                                              |
| SPECIFICATIONS | German dual flush mechanism ; Rapid & extremely quiet fill valve ; High quality seat & cover ;<br>Concealed rear water inlet ; Featuring Villeroy & Boch DirectFlush ; Rimless technology |
| SET OUT        | Universal S or P trap: P trap set out 180mm. S trap set out 50 – 160mm Optional S trap outlet available if required for 140 – 240mm centre (code 8701 not supplied)                       |
| WARRANTY       | 5 Year Warranty*                                                                                                                                                                          |
| WELS RATING    | 4 Star/4.5/3L                                                                                                                                                                             |