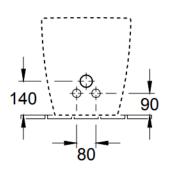

## **VILLEROY & BOCH**

## PATERSON

## **SUBWAY 2.0**

## FLOORSTANDING

| BRAND / MODEL  | Villeroy & Boch Subway 2.0 – Floorstanding Bidet                                                                                                                               |
|----------------|--------------------------------------------------------------------------------------------------------------------------------------------------------------------------------|
| MATERIAL       | Sanitary porcelain                                                                                                                                                             |
| CODE           | 5401 00 01                                                                                                                                                                     |
| DIMENSIONS     | 370mm x 560mm                                                                                                                                                                  |
| SPECIFICATIONS | Incl. fastening set for concealed mounting system ; Weight: 27kg ; CeramicPlus for quick and hygienic cleaning ; Sanitary ceramic is especially long-lasting and easy to clean |
| WARRANTY       | 1 Year*                                                                                                                                                                        |