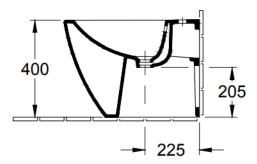

## **VILLEROY & BOCH**

## PATERSON

## **SUBWAY 2.0**

## FLOORSTANDING

| BRAND / MODEL  | Villeroy & Boch Subway 2.0 – Floorstanding Bidet                                                                                                                               |
|----------------|--------------------------------------------------------------------------------------------------------------------------------------------------------------------------------|
| MATERIAL       | Sanitary porcelain                                                                                                                                                             |
| CODE           | 5401 00 01                                                                                                                                                                     |
| DIMENSIONS     | 370mm x 560mm                                                                                                                                                                  |
| SPECIFICATIONS | Incl. fastening set for concealed mounting system ; Weight: 27kg ; CeramicPlus for quick and hygienic cleaning ; Sanitary ceramic is especially long-lasting and easy to clean |
| WARRANTY       | 1 Year*                                                                                                                                                                        |