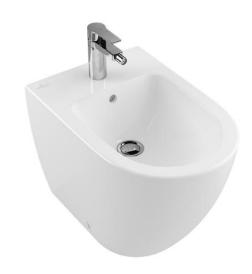

## **VILLEROY & BOCH**

## PATERSON

## **SUBWAY 2.0**

## FLOORSTANDING

| BRAND / MODEL  | Villeroy & Boch Subway 2.0 – Floorstanding Bidet                                                                                                                               |
|----------------|--------------------------------------------------------------------------------------------------------------------------------------------------------------------------------|
| MATERIAL       | Sanitary porcelain                                                                                                                                                             |
| CODE           | 5401 00 01                                                                                                                                                                     |
| DIMENSIONS     | 370mm x 560mm                                                                                                                                                                  |
| SPECIFICATIONS | Incl. fastening set for concealed mounting system ; Weight: 27kg ; CeramicPlus for quick and hygienic cleaning ; Sanitary ceramic is especially long-lasting and easy to clean |
| WARRANTY       | 1 Year*                                                                                                                                                                        |