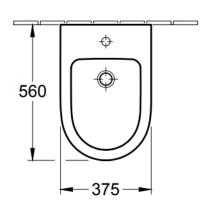

## **VILLEROY & BOCH**

## PATERSON

## **SUBWAY 2.0**

## FLOORSTANDING

| BRAND / MODEL  | Villeroy & Boch Subway 2.0 – Floorstanding Bidet                                                                                                                               |
|----------------|--------------------------------------------------------------------------------------------------------------------------------------------------------------------------------|
| MATERIAL       | Sanitary porcelain                                                                                                                                                             |
| CODE           | 5401 00 01                                                                                                                                                                     |
| DIMENSIONS     | 370mm x 560mm                                                                                                                                                                  |
| SPECIFICATIONS | Incl. fastening set for concealed mounting system ; Weight: 27kg ; CeramicPlus for quick and hygienic cleaning ; Sanitary ceramic is especially long-lasting and easy to clean |
| WARRANTY       | 1 Year*                                                                                                                                                                        |