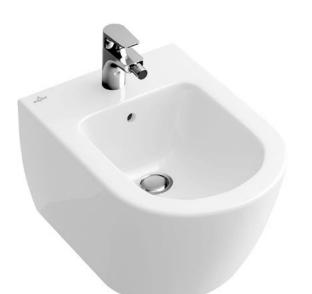

## VILLEROY & BOCH SUBWAY 2.0 Wall Hung Bidet

2 3/4" (70mm) 22 1/4" (565mm) (565mm) (375mm)

| BRAND / MODEL  | Villeroy & Boch Subway 2.0 – Wall Hung Bidet                                                                                                                                                                                                                                                              |
|----------------|-----------------------------------------------------------------------------------------------------------------------------------------------------------------------------------------------------------------------------------------------------------------------------------------------------------|
| MATERIAL       | Sanitary porcelain                                                                                                                                                                                                                                                                                        |
| CODE           | 5400 00 01                                                                                                                                                                                                                                                                                                |
| DIMENSIONS     | 565mm x 375mm                                                                                                                                                                                                                                                                                             |
| SPECIFICATIONS | Incl. fastening set for concealed mounting system, In-wall bidet carrier can be ordered from Geberit (article # 111.520.00.1). This wall-mounted bidet is made of vitreous china. The product is with overflow. The product is with ceramic plus. The wall-mounted bidet is Villeroy & Boch model 5400U0. |
| WARRANTY       | 1 Year*                                                                                                                                                                                                                                                                                                   |