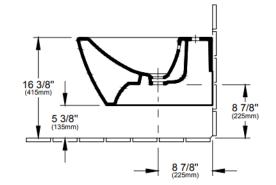

## VILLEROY & BOCH SUBWAY 2.0 Wall Hung Bidet

2 3/4" (70mm) 22 1/4" (565mm) (565mm) (375mm)

| BRAND / MODEL  | Villeroy & Boch Subway 2.0 – Wall Hung Bidet                                                                                                                                                                                                                                                              |
|----------------|-----------------------------------------------------------------------------------------------------------------------------------------------------------------------------------------------------------------------------------------------------------------------------------------------------------|
| MATERIAL       | Sanitary porcelain                                                                                                                                                                                                                                                                                        |
| CODE           | 5400 00 01                                                                                                                                                                                                                                                                                                |
| DIMENSIONS     | 565mm x 375mm                                                                                                                                                                                                                                                                                             |
| SPECIFICATIONS | Incl. fastening set for concealed mounting system, In-wall bidet carrier can be ordered from Geberit (article # 111.520.00.1). This wall-mounted bidet is made of vitreous china. The product is with overflow. The product is with ceramic plus. The wall-mounted bidet is Villeroy & Boch model 5400U0. |
| WARRANTY       | 1 Year*                                                                                                                                                                                                                                                                                                   |