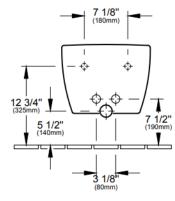

## VILLEROY & BOCH SUBWAY 2.0 Wall Hung Bidet

2 3/4" (70mm) 22 1/4" (565mm) (565mm) (375mm)

| BRAND / MODEL  | Villeroy & Boch Subway 2.0 – Wall Hung Bidet                                                                                                                                                                                                                                                              |
|----------------|-----------------------------------------------------------------------------------------------------------------------------------------------------------------------------------------------------------------------------------------------------------------------------------------------------------|
| MATERIAL       | Sanitary porcelain                                                                                                                                                                                                                                                                                        |
| CODE           | 5400 00 01                                                                                                                                                                                                                                                                                                |
| DIMENSIONS     | 565mm x 375mm                                                                                                                                                                                                                                                                                             |
| SPECIFICATIONS | Incl. fastening set for concealed mounting system, In-wall bidet carrier can be ordered from Geberit (article # 111.520.00.1). This wall-mounted bidet is made of vitreous china. The product is with overflow. The product is with ceramic plus. The wall-mounted bidet is Villeroy & Boch model 5400U0. |
| WARRANTY       | 1 Year*                                                                                                                                                                                                                                                                                                   |