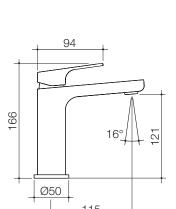

**INLET CONNECTIONS:** 1/2" BSP Female **WORKING PRESSURES:** 35 - 500kpa

**DIMENSIONS FOR FITTING:** 34 - 36 mm diameter hole

**OPERATING TEMPERATURE:** 5 °C - 70 °C

- An evolution of Waipori's distinctive tapered design
- Superior 25mm ceramic disc cartridge eliminates drips
- · Concealed aerator with adjustable stream direction
- Suitable for all pressures above 35kPa
- · Constructed from lead free brass
- · Chrome or PVD finish for striking design & durability
- WELS 6 Star, ≤4.5L/min