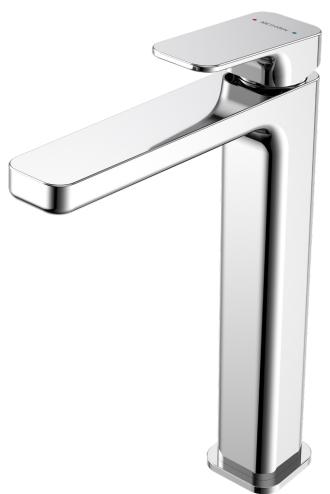

## METHVEN WAIPORI MK2

## WAIPORI MK2 HI RISE BASIN MIXER

BRUSHED BRONZE

CONSTRUCTION: Low-lead brass body **CARTRIDGE:** Ceramic CLASSIFICATION: Suitable for all pressure systems INLET CONNECTIONS: 1/2" BSP Female WORKING PRESSURES: 35 - 500kpa DIMENSIONS FOR FITTING: 34 - 36 mm diameter hole **OPERATING TEMPERATURE:** 5 °C - 70 °C

- An evolution of Waipori's distinctive tapered design
- Superior 25mm ceramic disc cartridge eliminates drips •
- Concealed aerator with adjustable stream direction
- Suitable for all pressures above 35kPa
- Constructed from lead free brass .
- Chrome or PVD finish for striking design & durability .
- WELS 6 Star, ≤4.5L/min