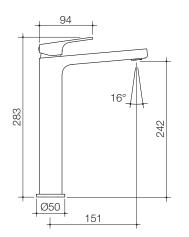

## WAIPORI MK2 HI RISE BASIN MIXER

BRUSHED BRONZE

CONSTRUCTION: Low-lead brass body **CARTRIDGE:** Ceramic CLASSIFICATION: Suitable for all pressure systems INLET CONNECTIONS: 1/2" BSP Female WORKING PRESSURES: 35 - 500kpa DIMENSIONS FOR FITTING: 34 - 36 mm diameter hole **OPERATING TEMPERATURE:** 5 °C - 70 °C