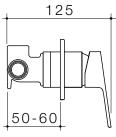

INLET CONNECTIONS: 1/2" BSP Male **OUTLET CONNECTIONS**: 1/2" BSP Male WORKING PRESSURE: 150 - 1000kpa **OPERATING TEMPERATURE:** 5 °C - 70 °C

- Precise temperature transition from cold to hot minimises the risk of scalding
- · Chrome or PVD finish for striking design & durability
- Featuring EasySwitch, the universal in-wall body system that allows you to install your in-wall body now and select your design and finish later