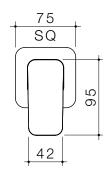

INLET CONNECTIONS: 1/2" BSP Male **OUTLET CONNECTIONS**: 1/2" BSP Male WORKING PRESSURE: 150 - 1000kpa **OPERATING TEMPERATURE:** 5 °C - 70 °C

- Precise temperature transition from cold to hot minimises the risk of scalding
- · Chrome or PVD finish for striking design & durability
- Featuring EasySwitch, the universal in-wall body system that allows you to install your in-wall body now and select your design and finish later