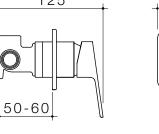

INLET CONNECTIONS: 1/2" BSP Male **OUTLET CONNECTIONS**: 1/2" BSP Male WORKING PRESSURE: 150 - 1000kpa **OPERATING TEMPERATURE:** 5 °C - 70 °C

- Precise temperature transition from cold to hot minimises the risk of scalding
- · Chrome or PVD finish for striking design & durability
- Featuring EasySwitch, the universal in-wall body system that allows you to install your in-wall body now and select your design and finish later