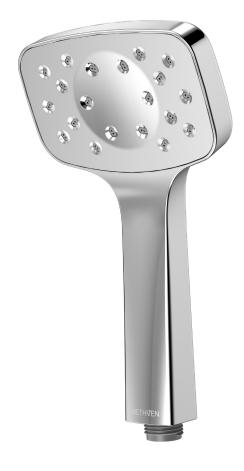

## **WAIPORI MK2 HANDSET**

CHROME BF

BRUSHED NICKEL

BRUSHED BRONZE

- **CONSTRUCTION**: Chrome plated
- **CLASSIFICATION:** Suitable for all pressure systems

**INLET CONNECTIONS:** 1/2" BSP Male **WORKING PRESSURES:** 35 - 1000kpa **OPERATING TEMPERATURE:** 5 °C - 60 °C

WATERFLOW RATE: 9.0 l/m

- Features the revolutionary Satinjet® spray design. Twin jets of water collide into thousands of tiny droplets to deliver voluminous shower coverage
- Modernised full colour shower, the next generation of Waipori's distinctive design in chrome or PVD finish for striking look & durability
- WELS 3 Star, ≤9.0L/Min
- Easy to retrofit to any shower hose