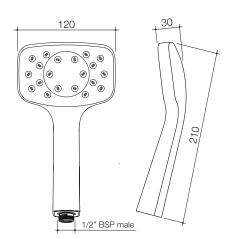

## **WAIPORI MK2 HANDSET**

CHROME BF

BRUSHED NICKEL

BRUSHED BRONZE

- **CONSTRUCTION**: Chrome plated
- **CLASSIFICATION:** Suitable for all pressure systems

**INLET CONNECTIONS:** 1/2" BSP Male **WORKING PRESSURES:** 35 - 1000kpa **OPERATING TEMPERATURE:** 5 °C - 60 °C