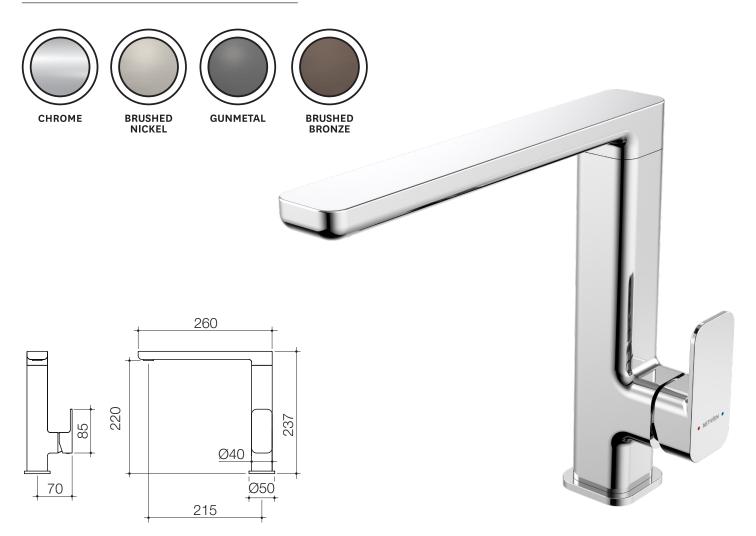

## **WAIPORI MK2 SINK MIXER**

CONSTRUCTION: Low-lead brass body

CARTRIDGE: Ceramic

**CLASSIFICATION:** Suitable for all pressure systems

**INLET CONNECTIONS:** 1/2" BSP Female **WORKING PRESSURES:** 35-1000kpa

**DIMENSIONS FOR FITTING:** 34 - 36 mm diameter hole

**OPERATING TEMPERATURE:** 5 °C - 70 °C

- · An elegant single lever sink mixer matching Waipori's distinctive design
- Smooth 170 degree rotation
- Constructed from lead free brass
- · Suitable for all water pressures above 10kPa/0.1 bar.
- The directional aerator includes a built-in swivel that enables you to manually adjust the flow of your water and minimise splashback. (Perfect for taps that sit directly over the sinkhole).
- · Chrome or PVD finish for striking design & durability
- WELS 4 Star, ≤7.5L/min

| WPKCP4F  | Chrome         |
|----------|----------------|
| WPKBN4F  | Brushed Nickel |
| WPKGM4F  | Gunmetal       |
| WPKBBZ4F | Brushed Bronze |

THE METHVEN GUARANTEE. For total peace of mind, all domestic tapware products include a 20 Year Parts and Labour Guarantee. For commercial installations, a 5 Year Guarantee on Parts and Labour applies. For full terms and conditions, visit www.methven.com.