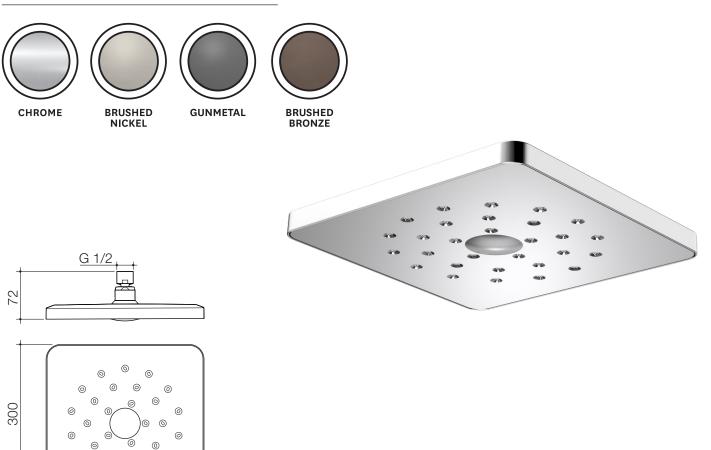

## WAIPORI MK2 OVERHEAD SHOWER (HEAD ONLY)

0

WPOSGM3

WPOSBBZ3

0 0

300

0

0

0 0

| CONSTRUCTION: Chrome plated<br>CLASSIFICATION: Suitable for mains pressure only<br>INLET CONNECTIONS: 1/2" BSP<br>WORKING PRESSURES: 35 - 500kpa<br>OPERATING TEMPERATURE: 5 °C - 70 °C<br>WATERFLOW RATE: 9.0 l/m, 15.0 l/m Low pressure | <ul> <li>Features the revolutionary Satinjet® spray design. Twin jets of water collide into thousands of tiny droplets to deliver voluminous shower coverage</li> <li>Luxurious overhead shower for a rain-like experience</li> <li>Modernised full colour shower, the next generation of Waipori's distinctive design in chrome or PVD finish for striking look &amp; durability</li> <li>WELS 3 Star, ≤9.0L/Min</li> </ul> |
|-------------------------------------------------------------------------------------------------------------------------------------------------------------------------------------------------------------------------------------------|------------------------------------------------------------------------------------------------------------------------------------------------------------------------------------------------------------------------------------------------------------------------------------------------------------------------------------------------------------------------------------------------------------------------------|
| WPOSCP3                                                                                                                                                                                                                                   | Chrome                                                                                                                                                                                                                                                                                                                                                                                                                       |
| WPOSBN3                                                                                                                                                                                                                                   | Brushed Nickel                                                                                                                                                                                                                                                                                                                                                                                                               |

Gunmetal

**Brushed Bronze**