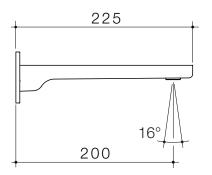

DIMENSIONS FOR FITTING: 200mm centre projection

**OPTIMUM PRESSURE**: 35 - 500kpa **OPERATING TEMPERATURE**: 5 °C - 70 °C

- · An evolution of Waipori's distinctive tapered design
- · Concealed aerator with adjustable stream direction
- · Full flow aerator for bath installations
- · Constructed from lead free brass
- · Chrome or PVD finish for striking design & durability
- · WELS 6 Star, ≤4.5L/min