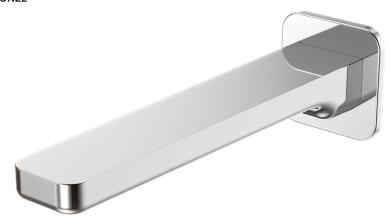

## WAIPORI MK2 WALL MOUNTED BASIN/BATH SPOUT

CHROME

BRUSHED NICKEL

L

BRUSHED BRONZE

CONSTRUCTION: Low-lead brass body

**CLASSIFICATION:** Suitable for all pressure systems

PIPE CONNECTION: 1/2" BSP Female

DIMENSIONS FOR FITTING: 200mm centre projection

**OPTIMUM PRESSURE**: 35 - 500kpa **OPERATING TEMPERATURE**: 5 °C - 70 °C

- · An evolution of Waipori's distinctive tapered design
- · Concealed aerator with adjustable stream direction
- · Full flow aerator for bath installations
- · Constructed from lead free brass
- · Chrome or PVD finish for striking design & durability
- · WELS 6 Star, ≤4.5L/min