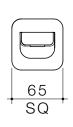

DIMENSIONS FOR FITTING: 200mm centre projection

**OPTIMUM PRESSURE**: 35 - 500kpa **OPERATING TEMPERATURE**: 5 °C - 70 °C

- · An evolution of Waipori's distinctive tapered design
- · Concealed aerator with adjustable stream direction
- · Full flow aerator for bath installations
- · Constructed from lead free brass
- · Chrome or PVD finish for striking design & durability
- · WELS 6 Star, ≤4.5L/min