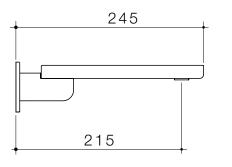

## WAIPORI MK2 SWIVEL BATH OUTLET

CHROME

BRUSHED NICKEL

BRUSHED BRONZE

CONSTRUCTION: Low-lead brass body

**CLASSIFICATION:** Suitable for all pressure systems

PIPE CONNECTION: 1/2" BSP Female

DIMENSIONS FOR FITTING: 200mm centre projection