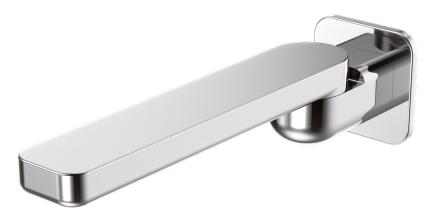

## WAIPORI MK2 SWIVEL BATH OUTLET

CHROME

BRUSHED NICKEL

BRUSHED BRONZE

CONSTRUCTION: Low-lead brass body

**CLASSIFICATION:** Suitable for all pressure systems

PIPE CONNECTION: 1/2" BSP Female

DIMENSIONS FOR FITTING: 200mm centre projection

**OPTIMUM PRESSURE**: 35 - 500kpa **OPERATING TEMPERATURE**: 5 °C - 70 °C

- · An evolution of Waipori's distinctive tapered design
- $\boldsymbol{\cdot}$  Can be swiveled away when not in use.
- · Concealed aerator with adjustable stream direction
- Full flow aerator for bath installations
- · Chrome or PVD finish for striking design & durability