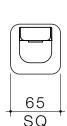

## WAIPORI MK2 SWIVEL BATH OUTLET

CHROME

BRUSHED NICKEL

BRUSHED BRONZE

CONSTRUCTION: Low-lead brass body

**CLASSIFICATION:** Suitable for all pressure systems

PIPE CONNECTION: 1/2" BSP Female

DIMENSIONS FOR FITTING: 200mm centre projection