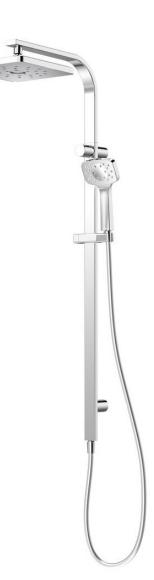

## WAIPORI MK2 SHOWER SYSTEM

CONSTRUCTION: Brass rail

CLASSIFICATION: Suitable for mains pressure only

- INLET CONNECTIONS: 1/2" BSP Female
- WORKING PRESSURES: 150 500kpa

DIMENSIONS FOR FITTING: 750mm pitch

OPERATING TEMPERATURE: 5 °C - 70 °C

WATERFLOW RATE: 9.0 Handset, 15.0 l/m Overhead

- Features the revolutionary Satinjet® spray design. Twin jets of water collide into thousands of tiny droplets to deliver voluminous shower coverage
- Luxurious overhead shower for a rain-like experience
- Modernised full colour shower, the next generation of Waipori's distinctive design in chrome or PVD finish for striking look & durability
- Rail with diverter
- WELS 3 Star, ≤9.0L/Min