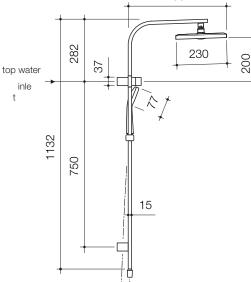

## WAIPORI MK2 SHOWER SYSTEM

CONSTRUCTION: Brass rail

CLASSIFICATION: Suitable for mains pressure only

- INLET CONNECTIONS: 1/2" BSP Female
- WORKING PRESSURES: 150 500kpa

DIMENSIONS FOR FITTING: 750mm pitch

OPERATING TEMPERATURE: 5 °C - 70 °C

WATERFLOW RATE: 9.0 Handset, 15.0 l/m Overhead

- Features the revolutionary Satinjet® spray design. Twin jets of water collide into thousands of tiny droplets to deliver voluminous shower coverage
- Luxurious overhead shower for a rain-like experience
- Modernised full colour shower, the next generation of Waipori's distinctive design in chrome or PVD finish for striking look & durability
- Rail with diverter
- WELS 3 Star, ≤9.0L/Min