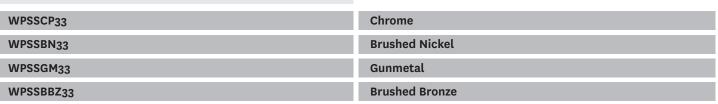

## WAIPORI MK2 SHOWER SYSTEM

CONSTRUCTION: Brass rail

CLASSIFICATION: Suitable for mains pressure only

- INLET CONNECTIONS: 1/2" BSP Female
- WORKING PRESSURES: 150 500kpa

DIMENSIONS FOR FITTING: 750mm pitch