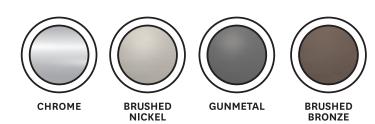

## WAIPORI MK2 SHOWER SYSTEM

CONSTRUCTION: Brass rail

CLASSIFICATION: Suitable for mains pressure only

- INLET CONNECTIONS: 1/2" BSP Female
- WORKING PRESSURES: 150 500kpa

DIMENSIONS FOR FITTING: 750mm pitch